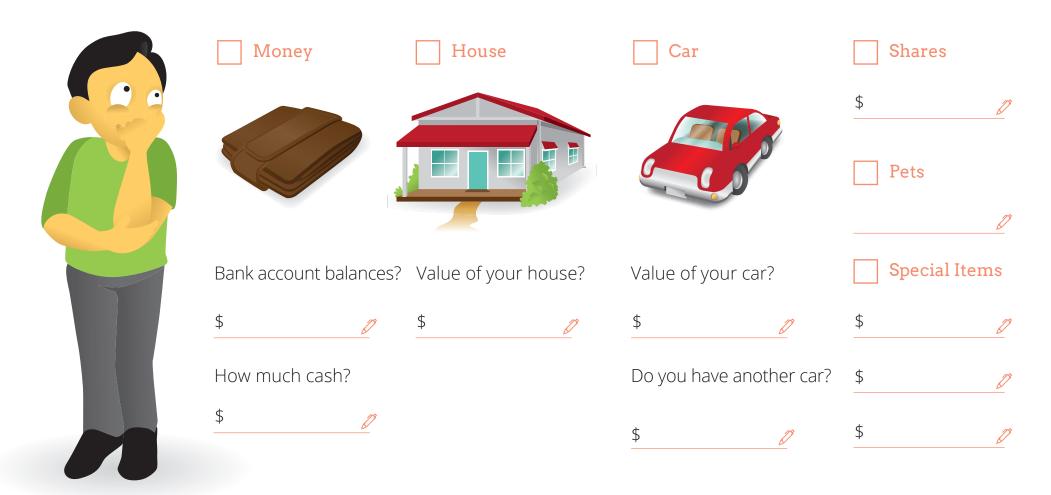

#### What do you own?

Money, money in bank accounts, a house, cars and vehicles, shares, pets, special items?